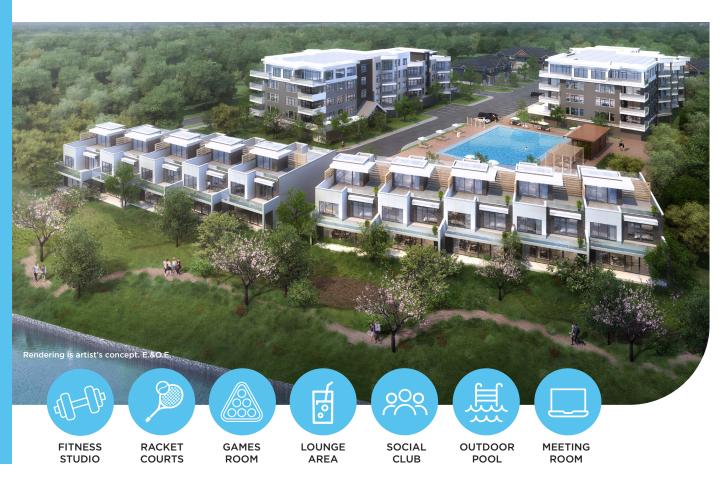

# Introducing Balsam & Cameron House Condominiums

In Scenic Fenelon Falls on Cameron Lake.

2 Buildings | 5 Storeys—33 Suites Each



# **AMENITIES** REA

# All-Inclusive Living Starts Here



### Cameron Lake, Trent-Severn Waterway

#### Watersports

Cameron Lake is an ideal size for watersports, with plenty of space for boats but not so large that waves become a major issue on windier days.

### **Fishing**

Cameron Lake is home to a range of game fish species, including small and large-mouth bass, walleye, northern pike and muskie.

Cameron Lake has a higher proportion of prime, sand-bottomed waterfront than any other lake in the western Kawarthas, which makes for ideal child-friendly swimming.

#### Hiking

The 85km Victoria Rail Trail passes through Fenelon Falls and up the eastern shore of Cameron Lake. It is perfect for hiking and cycling.

#### Winter Activities

Snowmobilers can also use the Victoria Rail Trail in winter to access the large network of trails further n