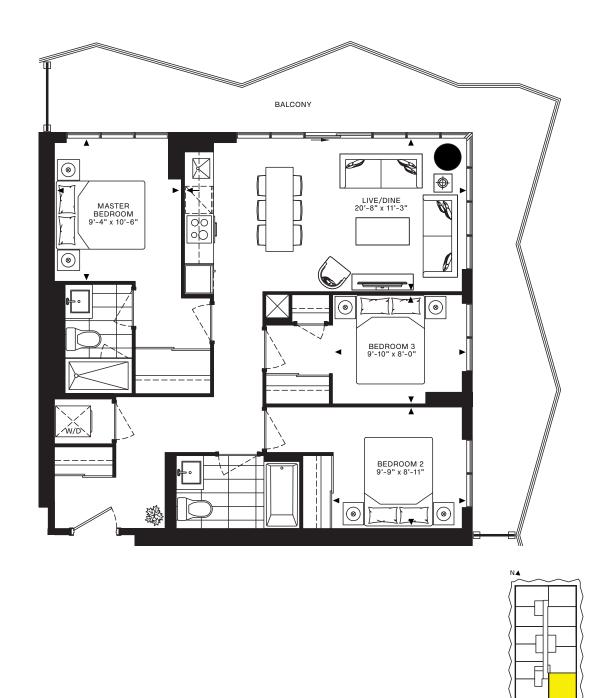

interior: 925 sq.ft. exterior: 320 sq.ft. total: 1,245 sq.ft.

FLOORS 09, 11-15, 17-25, 27, 29-35

DellisDon

Floor plans are intended to give a general indication of the proposed layout only. All images and dimensions are not intended to form part of any agreement. Dimensions and layouts are not exact, actual useable room sizes may vary. Furniture and fixture representations are for illustration purposes only and do not reflect electrical plans for the suite. Suites are sold unfurnished. Tile patterns may vary. Window sizes and locations may vary. Features, finishes, sizes and specifications are subject to change without notice. Baloony configurations and sizes vary based on location. E. & O.E.