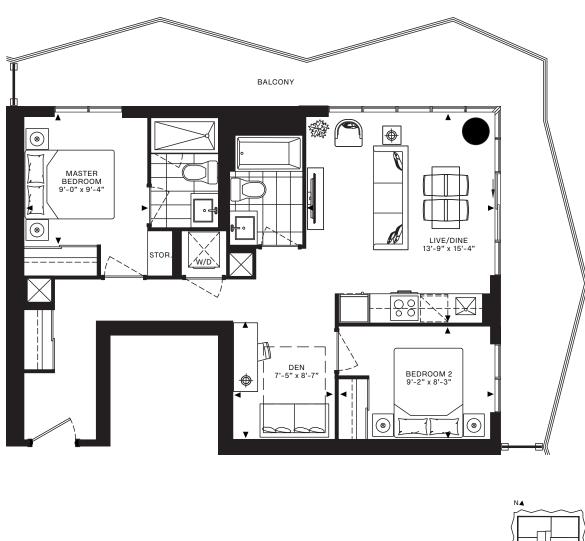

## Winslow

2 bedroom + den

interior: 800-818 sq.ft. exterior: 4-100 sq.ft. total: 804-918 sq.ft.

Floor plans are intended to give a general indication of the proposed layout only. All images and dimensions are not intended to form part of any agreement. Dimensions and layouts are not exact, actual useable room sizes may vary. Furniture and fixture representations are for illustration purposes only and do not reflect electrical plans for the suite. Suites are sold unfurnished. Tile patterns may vary. Window sizes and locations may vary. Features, finishes, sizes and specifications are subject to change without notice. Unit sizes and balcony/terrace sizes vary based on floor and suite location. E. & O.E.