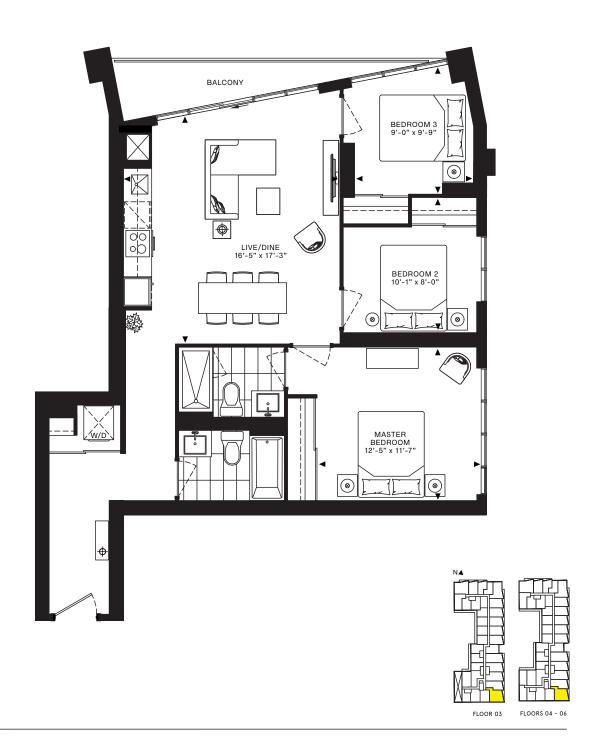

geh interior: 969 sq.ft. 3 bedroom

exterior: 60 sq.ft. total: 1,029 sq.ft.

FLOORS 04 - 06

Floor plans are intended to give a general indication of the proposed layout only. All images and dimensions are not intended to form part of any agreement. Dimensions and layouts are not exact, actual useable room sizes may vary. Furniture and fixture representations are for illustration purposes only and do not reflect electrical plans for the suite. Suites are sold untrimished. Tile patterns may vary, Window sizes and locations may vary. Features, finishes, sizes and specifications are subject to change without notice. Balcony configurations and sizes vary based on location. E. & O.E.

DellisDon