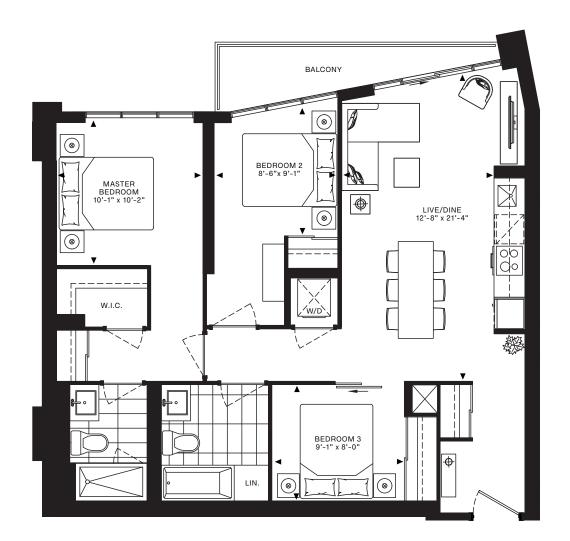

## Winslow

2 bedroom + den

interior: 800-818 sq.ft. exterior: 4-100 sq.ft. total: 804-918 sq.ft.

Floor plans are intended to give a general indication of the proposed layout only. All images and dimensions are not intended to form part of any agreement. Dimensions and layouts are not exact, actual useable room sizes may vary. Furniture and fixture representations are for illustration purposes only and do not reflect electrical plans for the suite. Suites are sold unfurnished. Tile patterns may vary. Window sizes and locations may vary. Features, finishes, sizes and specifications are subject to change without notice. Unit sizes and balcony/terrace sizes vary based on floor and suite location. E. & O.E.

DellisDon

DellisDon

Floor plans are intended to give a general indication of the proposed layout only. All images and dimensions are not intended to form part of any agreement. Dimensions and layouts are not exact, actual useable room sizes may vary. Furniture and fixture representations are for illustration purposes only and do not reflect electrical plans for the suite. Suites are sold untrunished. Tile patterns may vary. Window sizes and locations may vary. Features, finishes, sizes and specifications are subject to change without notice. Balcony configurations and sizes vary based on location. E. & O.E.