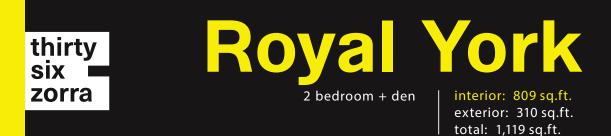

geh interior: 969 sq.ft. 3 bedroom

exterior: 60 sq.ft. total: 1,029 sq.ft.

FLOORS 04 - 06

Floor plans are intended to give a general indication of the proposed layout only. All images and dimensions are not intended to form part of any agreement. Dimensions and layouts are not exact, actual useable room sizes may vary. Furniture and fixture representations are for illustration purposes only and do not reflect electrical plans for the suite. Suites are sold untrimished. Tile patterns may vary, Window sizes and locations may vary. Features, finishes, sizes and specifications are subject to change without notice. Balcony configurations and sizes vary based on location. E. & O.E.