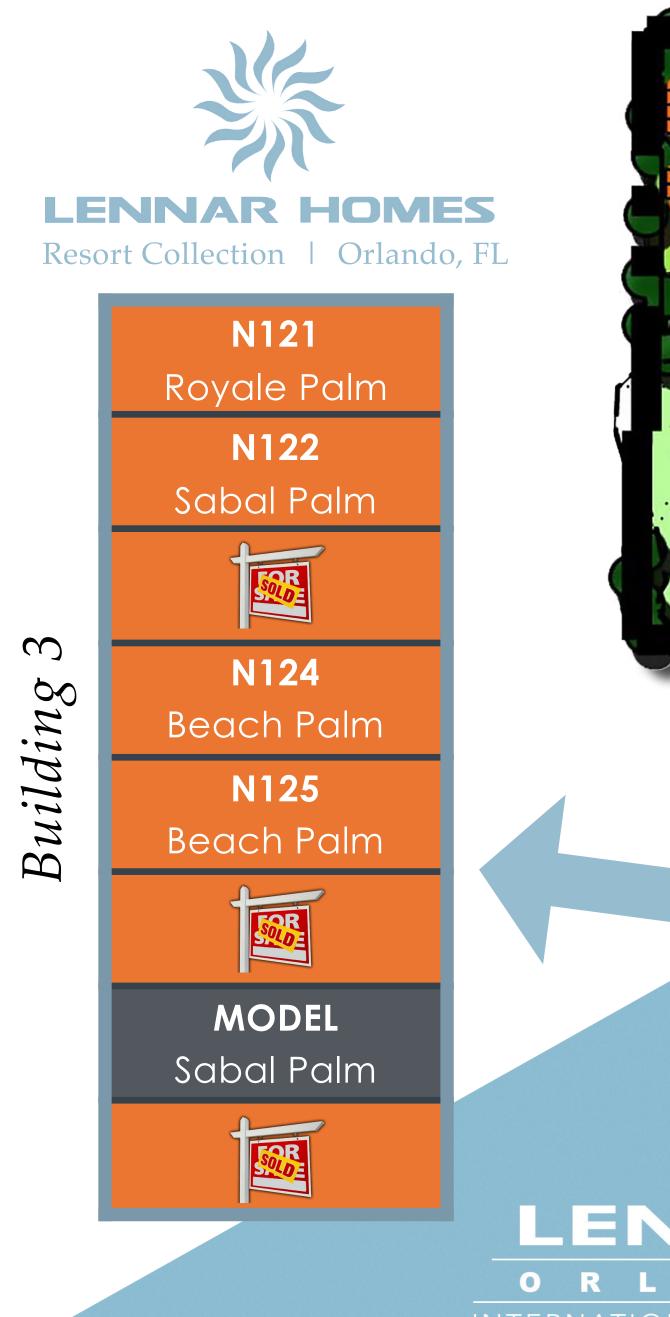

#### ORLANDO INTERNATIONAL HOME SALES

Building

\* 5 Bedrooms \* 4 Bathrooms **★**2,128 sq.ft.

\*2 floors