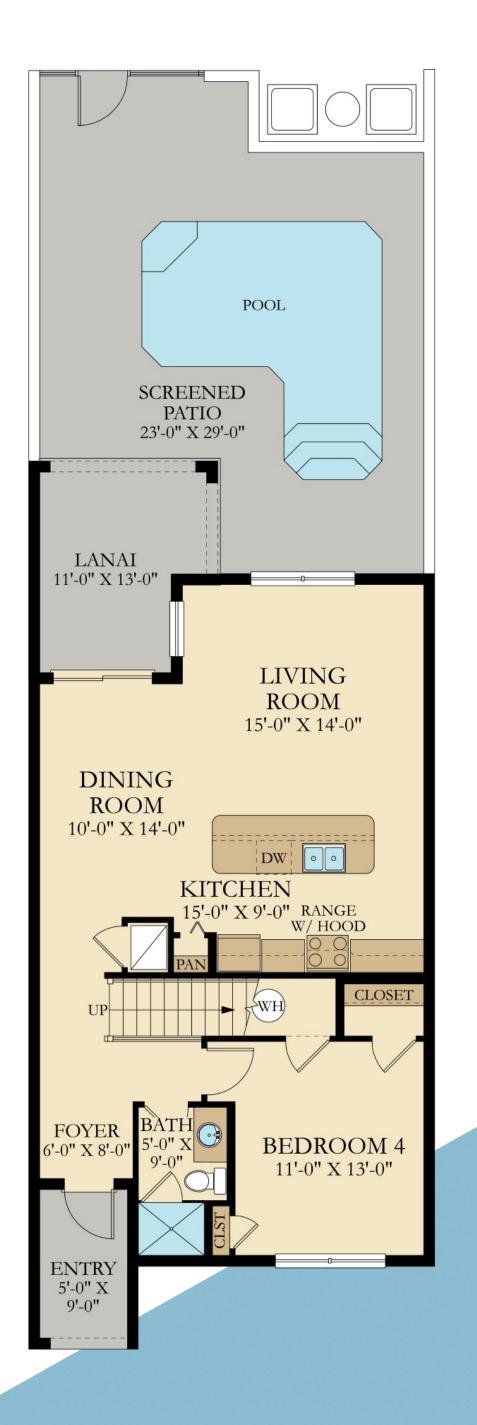

## Beach Palm

Contraction and the states of the

and the search of the second second

an ar a' stander 1277 Ar - An airfea Brain an Statharas

\* 4 Bedrooms \* 3 Bathrooms **\***1,914 sq.ft. \*2 floors

Sabal Palm