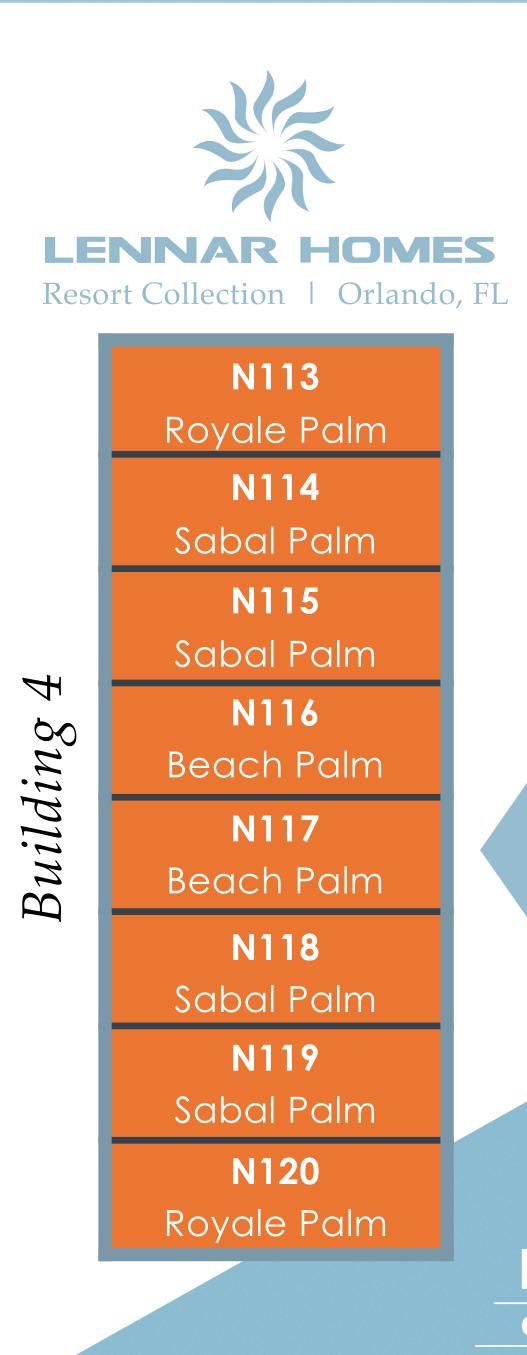

#### ORLANDO INTERNATIONAL HOME SALES

Building

\* 5 Bedrooms \* 4 Bathrooms **★**2,128 sq.ft.

\*2 floors