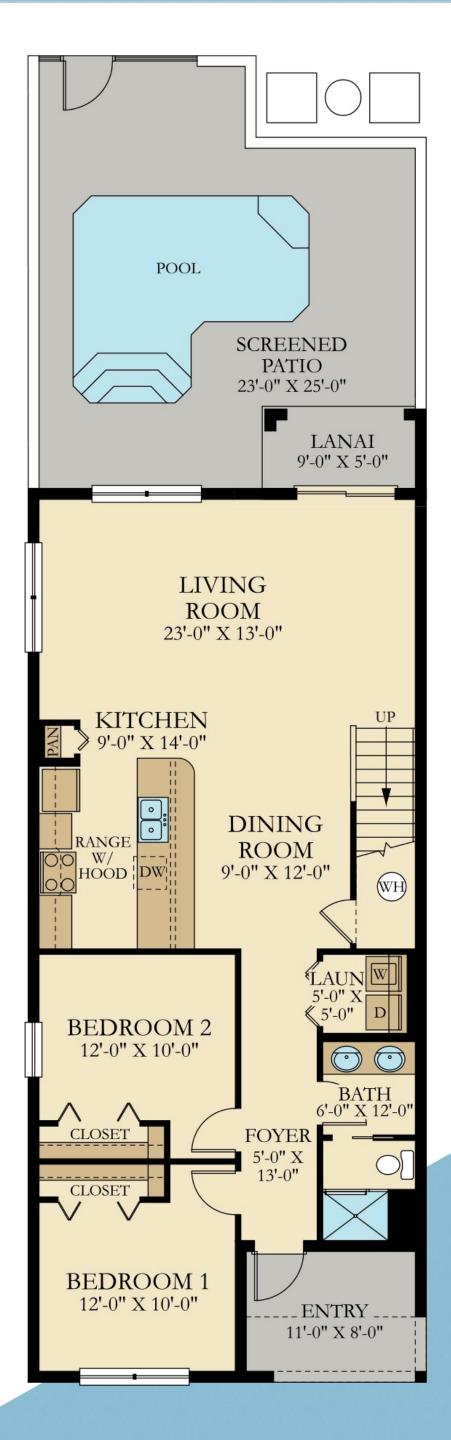

#### ORLANDO INTERNATIONAL HOME SALES

Building

\* 5 Bedrooms \* 4 Bathrooms **★**2,128 sq.ft.

\*2 floors

## \$341,490

Royale Palm

同学家研究化学学家学

and the search of the second second second

LENNAR ORLANDO INTERNATIONAL HOME SALES

\* 4 Bedrooms \* 3 Bathrooms **★**2,069 sq.ft.

### \*2 floors

## Beach Palm

Contraction and the states of the

and the search of the second second

an ar a' stander 1277 Ar - An airfea Brain an Statharas

\* 4 Bedrooms \* 3 Bathrooms **\***1,914 sq.ft. \*2 floors

Sabal Palm